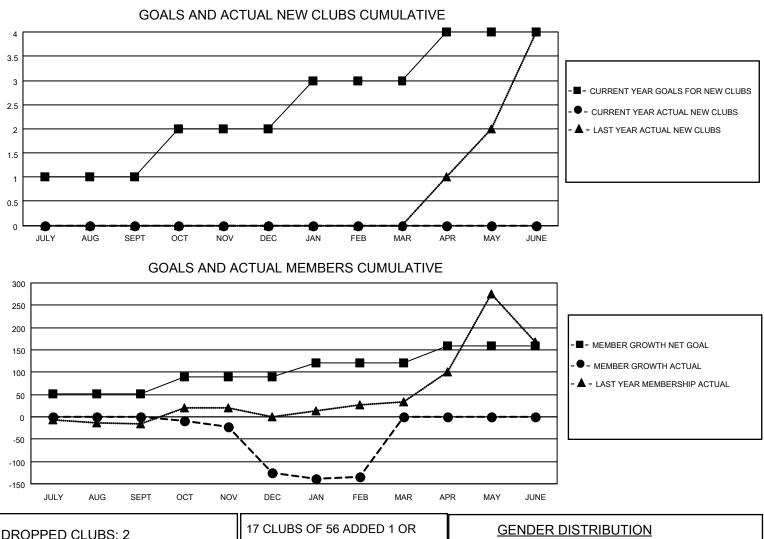

## LOCATION TURKEY

District 118 U

Results as of: 2/28/2023

| Clubs                 |               |           |               | Members               |                        |                         |                                                    |
|-----------------------|---------------|-----------|---------------|-----------------------|------------------------|-------------------------|----------------------------------------------------|
| RESULTS FOR 2022-2023 |               |           |               | RESULTS FOR 2022-2023 |                        |                         |                                                    |
| QUARTER               | NEW CLUB GOAL | NEW CLUBS | DROPPED CLUBS | QUARTER MEME          | BER GROWTH NET<br>GOAL | MEMBER GROWTH<br>ACTUAL | DROPPED<br>MEMBERS ACTUAL<br>(including transfers) |
| JULY/AUG/SEPT         | 1             | 0         | 1             | JULY/AUG/SEPT         | 52                     | 22                      | 21                                                 |
| OCT/NOV/DEC           | 1             | 0         | 1             | OCT/NOV/DEC           | 37                     | 15                      | 140                                                |
| JAN/FEB/MAR           | 1             | 0         | 0             | JAN/FEB/MAR           | 32                     | 31                      | 27                                                 |
| APR/MAY/JUNE          | 1             | 0         | 0             | APR/MAY/JUNE          | 37                     | 0                       | 0                                                  |